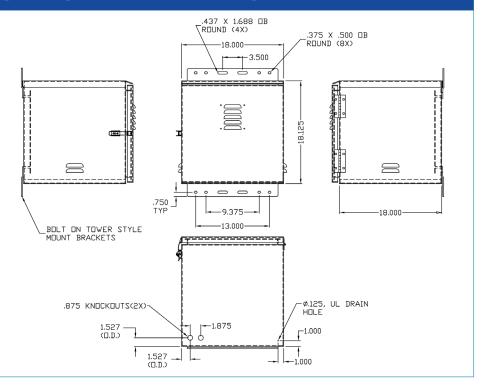

|                                                                                    |
| Battery System            | 1 x 12V 100Ah heated<br>lithium batteries<br>with Victron<br>BatteryProtect                                                    | 2 x 12V 100Ah heated<br>lithium batteries<br>with Victron<br>BatteryProtect | 4 x 12V 100Ah lithium batteries with Victron<br>remote monitoring system           |
| Insulation                | Foam insulated                                                                                                                 |                                                                             |                                                                                    |



## **BB SERIES DETAIL DRAWING**







## **BBA6 SERIES DETAIL DRAWING**





## **CONTACT US TODAY**