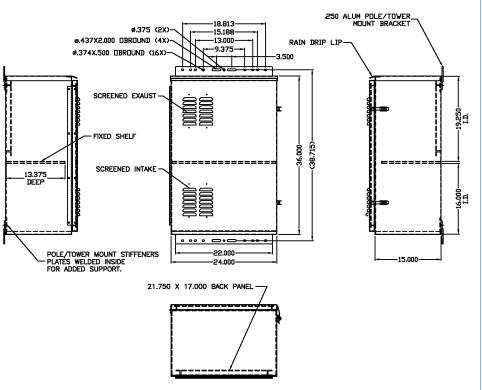

|
| Battery System            | 1 x 12V 100Ah heated<br>lithium batteries<br>with Victron<br>BatteryProtect                                                    | 2 x 12V 100Ah heated<br>lithium batteries<br>with Victron<br>BatteryProtect | 4 x 12V 100Ah lithium batteries with Victron<br>remote monitoring system           |
| Insulation                | Foam insulated                                                                                                                 |                                                                             |                                                                                    |



## **BB SERIES DETAIL DRAWING**







## **BBA6 SERIES DETAIL DRAWING**





## **CONTACT US TODAY**