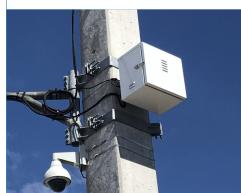

## POWER SUPPLY ENCLOSURE

VETTED'S POWER SUPPLY ENCLOSURES MAINTAIN PROTECTION AND FUNCTIONALITY IN ANY WEATHER AND CLIMATE.

Vetted's Power Supply Enclosures accommodate multiple batteries with a NEMA 3R environmental rating, ensuring they are built to endure in the harshest environments. These durable enclosures are designed to provide constant or redundant power for systems using time or photocell circuits.

|                           | STANDARD SUPPLY ENCLOSURE                                                                                                      |                                                                             |                                                                                    |
|---------------------------|--------------------------------------------------------------------------------------------------------------------------------|-----------------------------------------------------------------------------|------------------------------------------------------------------------------------|
| Part #                    | VSS-BB-2C                                                                                                                      | VSS-BB-4C                                                                   | VSS-BB-BBA6                                                                        |
| Description               | Battery back up<br>enclosure kit for<br>2 cameras                                                                              | Battery back up<br>enclosure kit for<br>4 cameras                           | Dual redundant battery back up enclosure kit for<br>4 cameras with transfer switch |
| Dimensions<br>(H x W x D) | 22.625 in x 19.25 in x 19.625 in                                                                                               |                                                                             | 40.125 in x 25.25 in x 17.125 in                                                   |
| Mount Type & Power        | Pole or surface, 120V or 240V AC                                                                                               |                                                                             |                                                                                    |
| Battery System            | 1 x 12V 100Ah lithium<br>batteries with Victron<br>BatteryProtect                                                              | 2 x 12V 100Ah lithium<br>batteries with Victron<br>BatteryProtect           | 4 x 12V 100Ah lithium batteries with Victron<br>remote monitoring system           |
|                           | COLD WEATHER SUPPLY ENCLOSURE                                                                                                  |                                                                             |                                                                                    |
| Part#                     | VSS-BB-2C-C                                                                                                                    | VSS-BB-4C-C                                                                 | VSS-BB-BBA6-C                                                                      |
| Description               | Battery back up enclosure kits built with cold weather protection in addition to the standard power supply enclosure features. |                                                                             |                                                                                    |
| Battery System            | 1 x 12V 100Ah heated<br>lithium batteries<br>with Victron<br>BatteryProtect                                                    | 2 x 12V 100Ah heated<br>lithium batteries<br>with Victron<br>BatteryProtect | 4 x 12V 100Ah lithium batteries with Victron<br>remote monitoring system           |
| Insulation                | Foam insulated                                                                                                                 |                                                                             |                                                                                    |