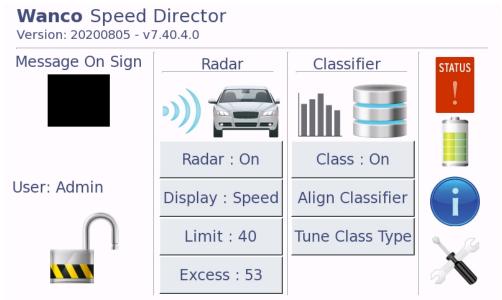

## **OPERATION (SPEED MODE):**

To operate the radar trailer in Speed Mode please select Radar ON, Display SPEED. Set your speed limit to match the road's speed limit, Excess Speed should be 10-12 MPH over Speed Limit

Display will show oncoming vehicles speed. When over speed the unit will flash and if above excess speed will blank