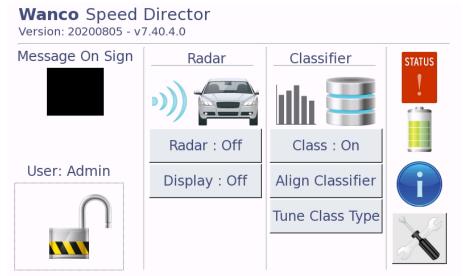

## **LOGGING IN:**

Press the Lock Icon to open the password screen

Default passwords:

High Level: administrator

User Level: abcd

Once logged in the screen will open your options and selections will become light gray (Example: Administrator mode allows for alignment and tuning of optional data classifier)