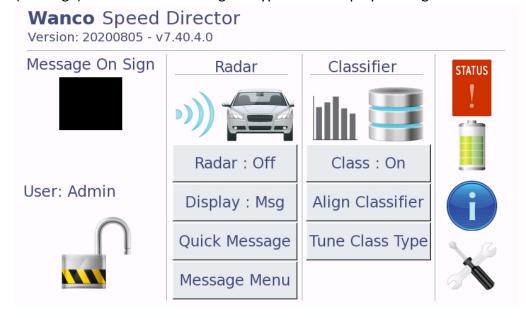

## **OPERATION (MESSAGE DISPLAY):**

To operate the radar trailer as a small format message sign please turn radar OFF, Display to MSG (Message). Select Quick Message to type a limit display message such as SLOW DOWN.