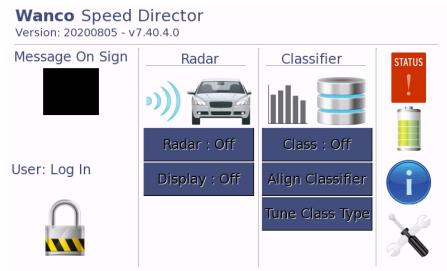

## **LOGGING IN:**

Press the Lock Icon to open the password screen

Default passwords:

High Level: administrator

User Level: abcd

Once logged in the screen will open your options and selections will become light gray (Example: Administrator mode allows for alignment and tuning of optional data classifier)